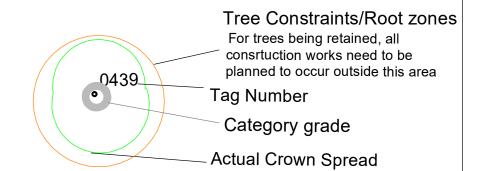

## BS5837: 2012 - Category Retention Rating

Category U TreesTrees in such a condition that any existing value would be lost within 10 years or being recommended for removal sound arboricultural practice.

Category A Trees

Trees of high quality/value with a min. of 40 years life expectancy.

Category B Trees

Trees of moderate quality/value with a min. of 20 years life expectancy.

Category C Trees

Trees of low quality/value with a min. of 10 years life expectancy. Sub Categories 1- Mainly Arboricultural values 2 - Mainly Landscape valus3 - Mainly cultural and conservation values.