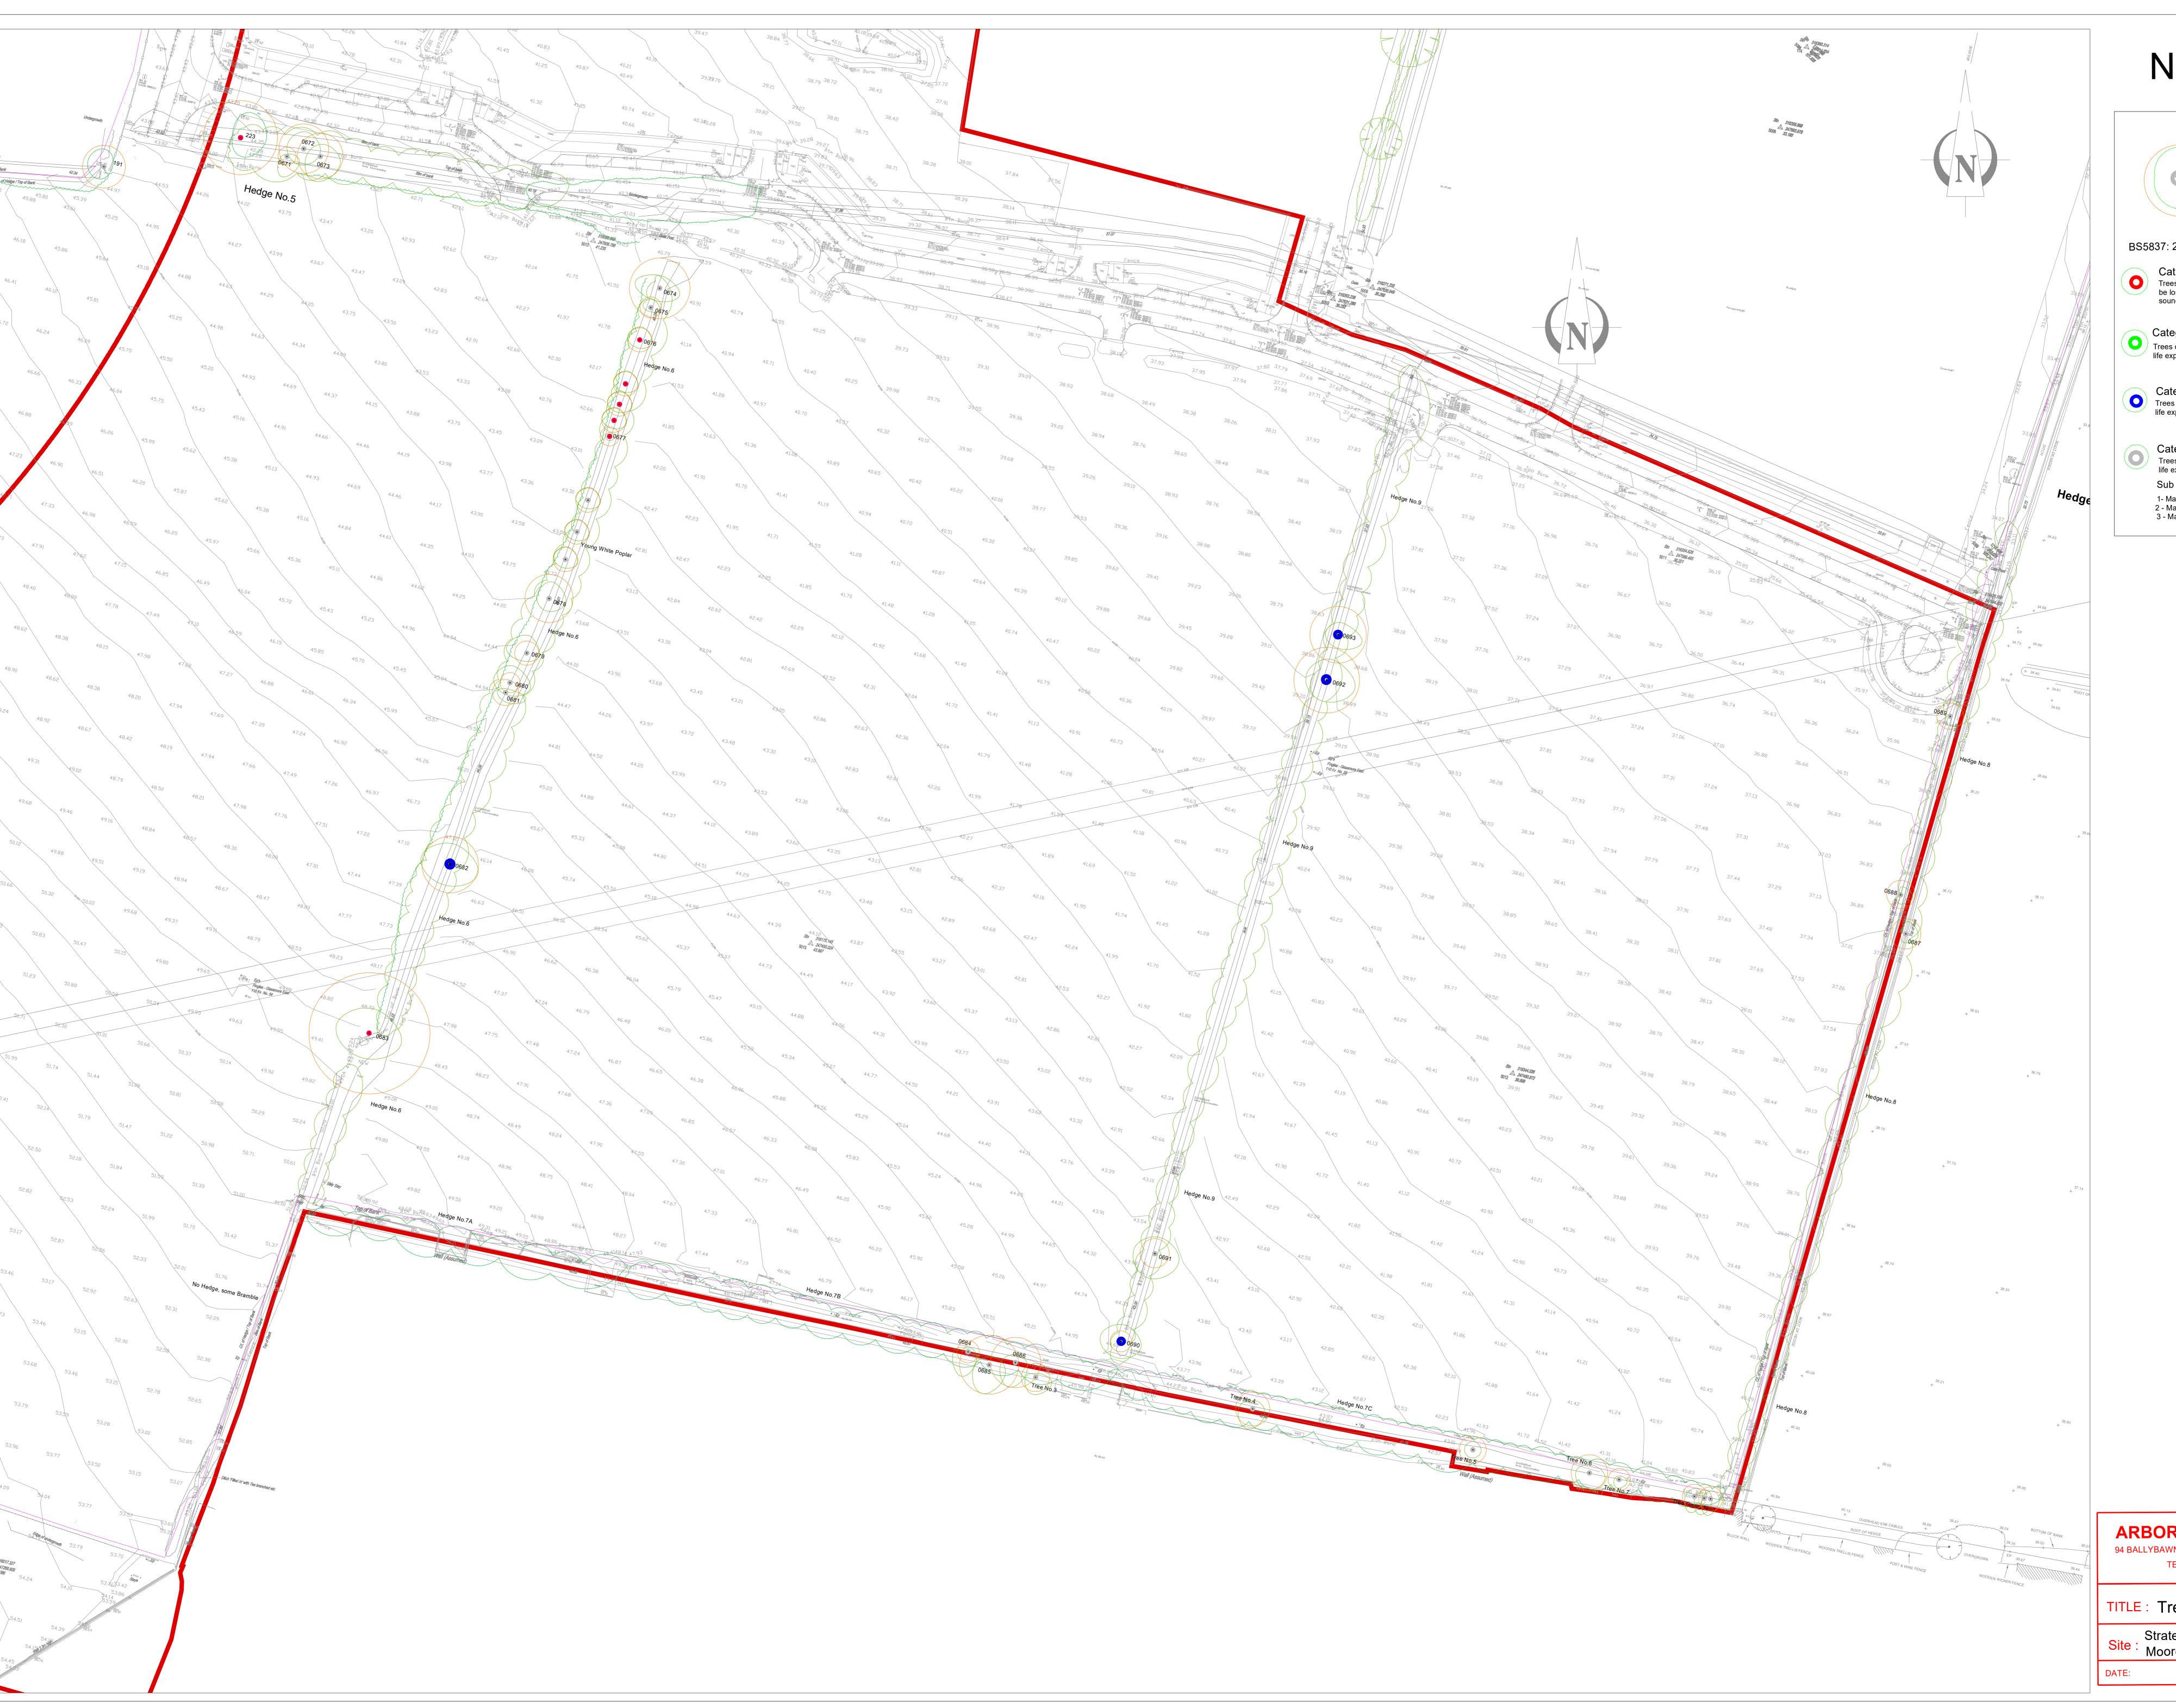

## BS5837: 2012 - Category Retention Rating

Category U TreesTrees in such a condition that any existing value would be lost within 10 years or being recommended for removal sound arboricultural practice.

Category A Trees

Trees of high quality/value with a min. of 40 years life expectancy.

Category B Trees

Trees of moderate quality/value with a min. of 20 years life expectancy.

Category C Trees

Trees of low quality/value with a min. of 10 years life expectancy. Sub Categories 1- Mainly Arboricultural values 2 - Mainly Landscape valus3 - Mainly cultural and conservation values.

ARBORIST ASSOCIATES LTD.
94 BALLYBAWN COTTAGES, ENNISKERRY, CO. WICKLOW TEL: 01-2742011 / 087-2629589

TITLE: Tree Constriants Plan

Strategic Housing development at
Site: Mooretown Phase 3, Swords, Co. Dublin.